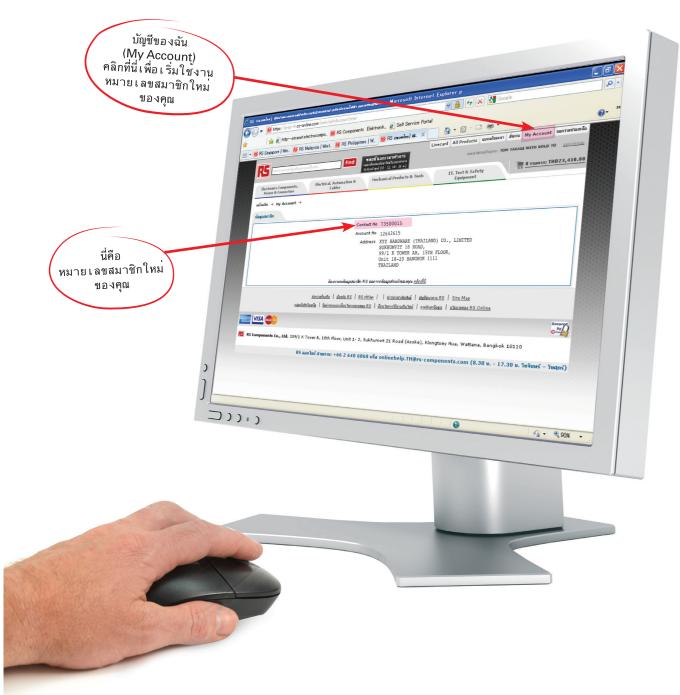

ลูกค้าที่ลงทะเบียนเรียบร้อยแล้วโดยใช้หมายเลขสมาชิกใหม่ที่ **RS** ส่งให้ก่อนหน้านี้ จะ สามารถมองเห็น หมายเลขสมาชิกใหม่ได้ที่ 'บัญชีของฉัน' ตามรายการที่แสดงด้านล่างนี้

เยี่ยมชม เว็ปไซต์ใหม่ ประสิทธิภาพและบริการใหม่ที่ เพิ่มมากขึ้น!