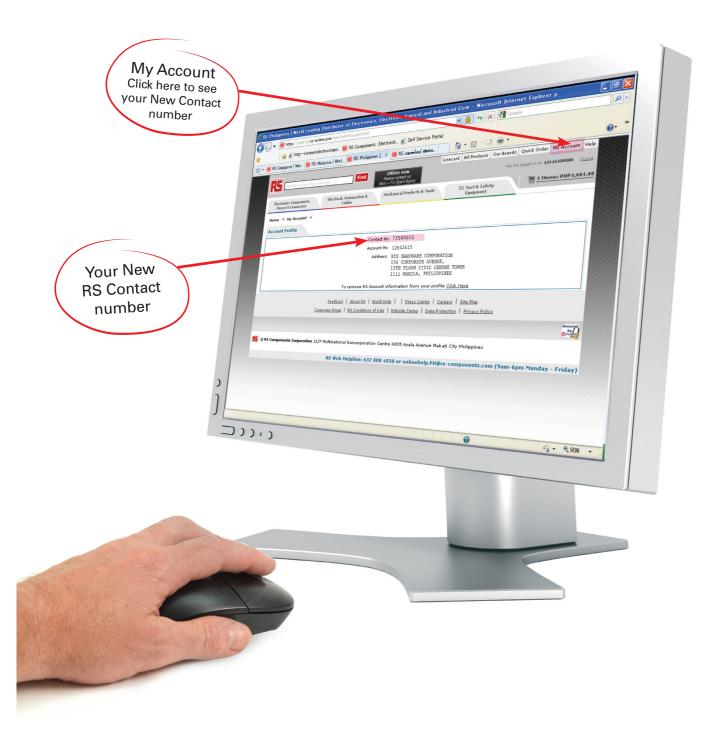

Customers who have registered using RS Contact number earlier can see their New Contact number in the 'My Account' area as shown below:

Go Online to check out enhanced features and new services

- **(**) 632 888 4030
- www.rsphilippines.com